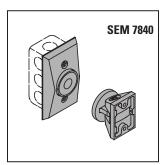

### **SEM 7840 MAGNET**

Low profile recessed wall mount. 2" (51 mm) x 4" (102 mm) x 1 1/2" (38 mm) outlet box not included.