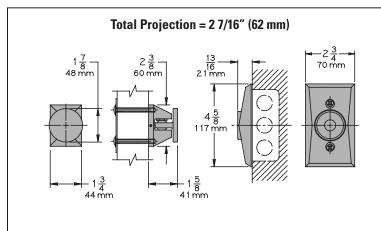

### **SEM 7840 MAGNET**

Low profile recessed wall mount. 2" (51 mm) x 4" (102 mm) x 1 1/2" (38 mm) outlet box not included.