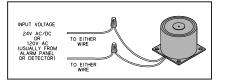

# **ELECTRICAL DATA**

24V AC/DC or 120V AC input. Heavy duty electromagnet is protected against transients and voltage surges up to 600 volts. 24V AC/DC nominal +10% - 15% @ .110 amp. maximum. 120V AC nominal +10% -15% @ .020 amp. maximum. An SED transformer (4040SED-3210) can be used to reduce line voltage where desired. It will power up to three magnets. Primary 120V AC 50-60 Hz 24V AC @ .400 amp. Secondary maximum.