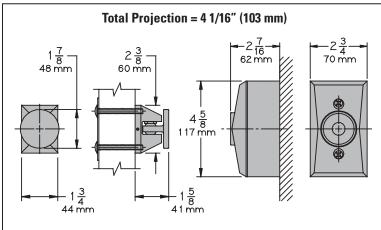

# LCN SEM7800 SERIES

SEM 7820 MAGNET

Floor mounted.





The Sentronic<sup>®</sup> SEM7800 Series are heavy duty, electrically controlled door holding magnets. Magnets are fail safe and hold until the current is interrupted. A manual door closer is used to control and close the door. A choice of floor, recessed wall, or surface mounted wall magnets are available.

All SEM 7800 series magnets are UL listed for smoke barrier or labeled fire doors.

## SEM 7830 MAGNET

Surface wall mounted.





# **SEM FEATURES**

- 7800 Series magnets are shipped with a screw pack for attachment of the door mounted armature.
- Available in Aluminum or Dark Bronze finishes.
- Wall units should be mounted per template instructions.
- Suitable for use in pocket installations.
- NOTE: Armature extensions are not available from LCN.

LCN CLOSERS 121 W. RAILROAD AVE. P.O. BOX 100 PRINCETON, IL, USA 61356-0100 PHONE 800-526-2400 FAX 800-248-1460 www.lcnclosers.com 3/04





# LCN SEM7800 SERIES

### **SEM 7840 MAGNET**

Low profile recessed wall mount. 2" (51 mm) x 4" (102 mm) x 1 1/2" (38 mm) outlet box not included.





#### HOW-TO-ORDER 7800 SERIES MAGNETS

#### **1. SELECT MAGNET SERIES.**

- □ SEM7820
- □ SEM7830
- □ SEM7840
- □ SEM7850

#### 2. SELECT VOLTAGE.

- □ 24V
- □ 120V

#### 3. SPECIF