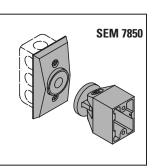

### \_\_\_\_

**SEM 7850 MAGNET Standard profile recessed wall mount.** 2" (51 mm) x 4" (102 mm) x 1 1/2" (38 mm) outlet box not included.