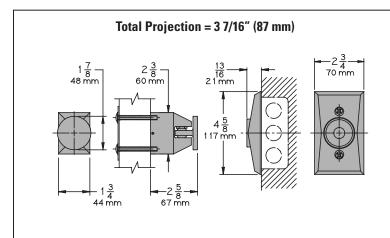

### \_\_\_\_

**SEM 7850 MAGNET Standard profile recessed wall mount.** 2" (51 mm) x 4" (102 mm) x 1 1/2" (38 mm) outlet box not included.