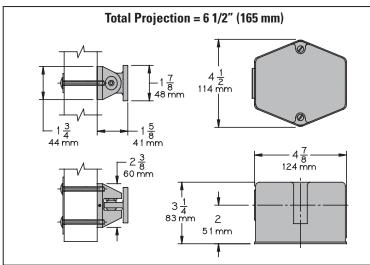

# LCN SEM7800 SERIES

SEM 7820 MAGNET

Floor mounted.

The Sentronic<sup>®</sup> SEM7800 Series are heavy duty, electrically controlled door holding magnets. Magnets are fail safe and hold until the current is interrupted. A manual door closer is used to control and close the door. A choice of floor, recessed wall, or surface mounted wall magnets are available.